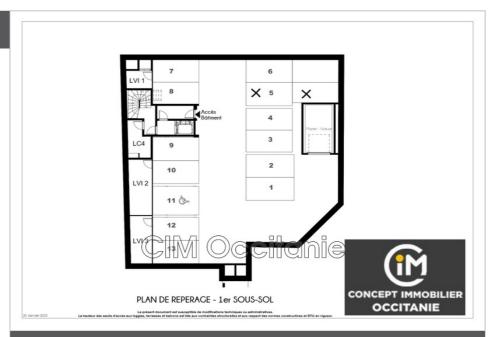

## Parking Toulouse

FOR SALE PARKING Close to the St Michel district and its line B station, the CIM31 agency is pleased to offer you for sale a named row space in a secure basement of a residence under construction. Access via a gate and a car lift, to a residence of 12 lots. Quo-cleanliness charge and property tax to be defined, for delivery in 2025.