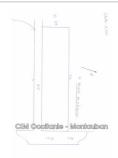

## 340 000 €

For sale land Surface : 2810 m<sup>2</sup>

## Land 9980 La Ville-Dieu-du-Temple

ref 9980 For sale LAVILLEDIEU DU TEMPLE, building land in the heart of the village, with a surface area of 2810 m². Possibility of R+2 construction, commercial and residential. Price: €240,000 FAI Agency fees are the responsibility of the seller.