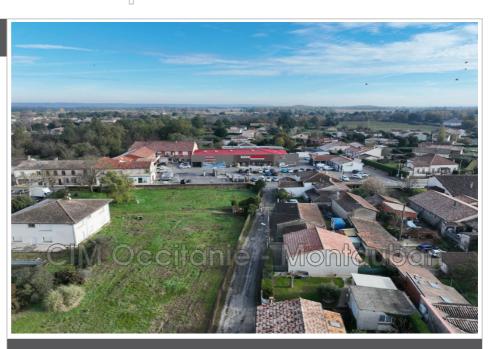

## Land 9980 La Ville-Dieu-du-Temple

ref 9980 For sale LAVILLEDIEU DU TEMPLE, building land in the heart of the village, with a surface area of 2810 m². Possibility of R+2 construction, commercial and residential. Price: €240,000 FAI Agency fees are the responsibility of the seller.