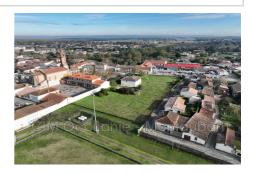

## Land 9980 La Ville-Dieu-du-Temple

ref 9980 For sale LAVILLEDIEU DU TEMPLE, building land in the heart of the village, with a surface area of 2810 m². Possibility of R+2 construction, commercial and residential. Price: €240,000 FAI Agency fees are the responsibility of the seller.