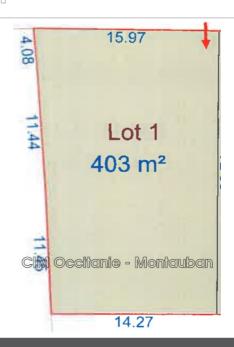

## 66 000 €

For sale land Surface : 403 m²

Features:

Sanitation: Sew erage, building land,

Serviced land: YES

## Land 9900 Montech

FOR SALE - MONTECH, village center, building land of 403 m². With a width of 15 m and a depth of 27 m. This land is flat, serviced and connected to mains drainage. (Several lots available of the same surface area). The authorized floor area is 120 m². If you are interested and wish to reserve this land, quickly contact Christian HAMON Commercial Agent, Tel.: 06.62.11.49.84 or by e-mail c.hamon82000@gmail.com. Montauban RSAC number 488 831 058. PRICE: 66,000 EUR HAI Fees are the responsibility of the seller Information on the risks to which this property is exposed is available on the Géorisks website: www.georisks.gouv.fr