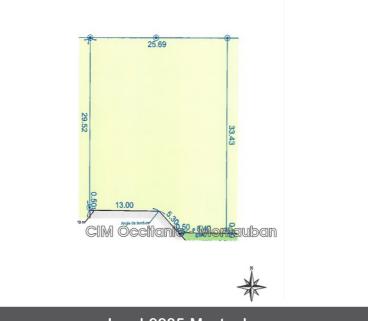

## Land 9935 Montech

FOR SALE - MONTECH building plot of 813 m<sup>2</sup>. With a width of 25.69 m and a depth of 33.43 m. This land is flat, serviced, and mains drainage. If you are interested and wish to reserve this land, quickly get in touch with Christian HAMON Commercial Agent, Tel. : 06.62.11.49.84 or by e-mail c.hamon82000@gmail.com. Montauban RSAC number 488 831 058. PRICE: 82,235 EUR HAI The fees are the responsibility of the seller