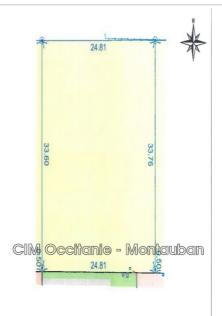

## Land 9936 Montech

FOR SALE - MONTECH building plot of 848 m². With a width of 24.81 m and a depth of 33.76 m. This land is flat, serviced, and has mains drainage. If you are interested and wish to reserve this land, quickly contact Christian HAMON Commercial Agent, Tel.: 06.62.11.49.84 or by e-mail c.hamon82000@gmail.com. Montauban RSAC number 488 831 058. PRICE: €89,800 HAI Fees are the responsibility of the seller.