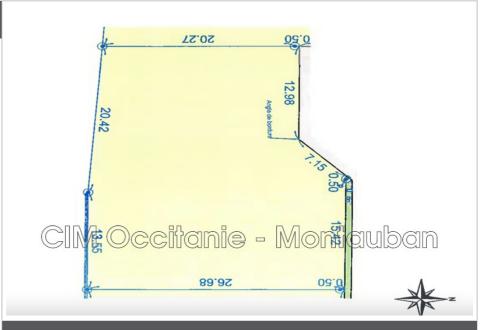

## 88 000 €

For sale land Surface: 830 m<sup>2</sup>

Field appearance: Plat

Features:

calm, Lotissement, Borné

## Land 9939 Montech

FOR SALE - MONTECH building plot of 830 m². With a width of approximately 23 m and a depth of approximately 34 m. This land is flat, serviced, and has mains drainage. If you are interested and wish to reserve this land, quickly contact Christian HAMON Commercial Agent, Tel.: 06.62.11.49.84 or by e-mail c.hamon82000@gmail.com. Montauban RSAC number 488 831 058. PRICE: €88,000 HAI Fees are the responsibility of the seller.