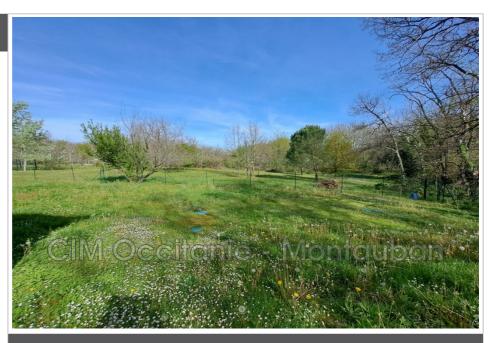

## 120 000 €

For sale land Surface : 2223 m²

Field appearance: Pentu

View: Jardin

Features : calm, Borné

## Land 10014 Saint-Etienne-de-Tulmont

FOR SALE pretty building land, serviced, with CU, of 2223 M² including 300 m² of path a few minutes from the village of St Étienne de Tulmont and 8 minutes from Montauban. This land has a slight slope at the bottom. Ideal for construction in a very calm, wooded and green environment. The soil study was carried out and revealed no difficulty for the construction of a home. The path is created. It will also be necessary to provide independent sanitation. To visit, quickly contact Dany MORET Tel.: 06.87.28.29.89. As for the sale price, it amounts to €120,000 Agency fees included. Agency fees are the responsibility of the seller.