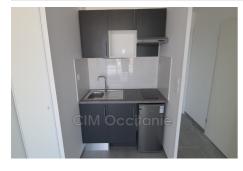

## **Apartment 1015 Toulouse**

Rental of a T2 apartment located on the 4th floor of a recent residence with elevator in the Château de l'Hers sector. It consists of an entrance, a living room opening onto an open fitted kitchen (high and low storage units, hood, hob, top fridge), a bedroom, a bathroom with toilet and washing machine space. Outside, it has a balcony. 1 parking space in the basement, Individual electric heating Peripheral access 120m away (exit 16), metro line A station Roseraie 2.1km away, bus stop lines 19 and 51 at the foot of the residence, and shops (bakery, supermarket, etc.) 300m away. As for the rent €549 CC. A security deposit of €489 will be required. Fees: visits, file creation, entry inventory DPE OLD VERSION