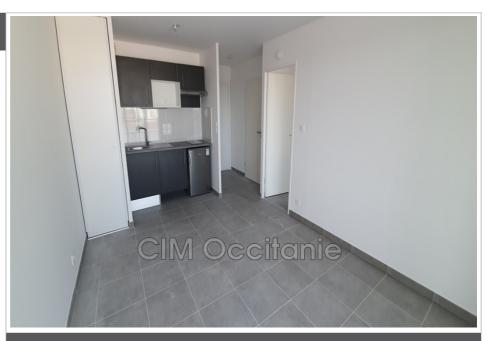

## **Apartment 1015 Toulouse**

Rental of a T2 apartment located on the 4th floor of a recent residence with elevator in the Château de l'Hers sector. It consists of an entrance, a living room opening onto an open fitted kitchen (high and low storage units, hood, hob, top fridge), a bedroom, a bathroom with toilet and washing machine space. Outside, it has a balcony. 1 parking space in the basement, Individual electric heating Peripheral access 120m away (exit 16), metro line A station Roseraie 2.1km away, bus stop lines 19 and 51 at the foot of the residence, and shops (bakery, supermarket, etc.) 300m away. As for the rent €549 CC. A security deposit of €489 will be required. Fees: visits, file creation, entry inventory DPE OLD VERSION

## 546 € / month

Rentals apartment

2 rooms

Surface: 36 m<sup>2</sup>

Surface of the living: 17 m<sup>2</sup> Hot water: Individuelle Inner condition: good

Features:

lift, Type of residence: secure, double

glazing, gated