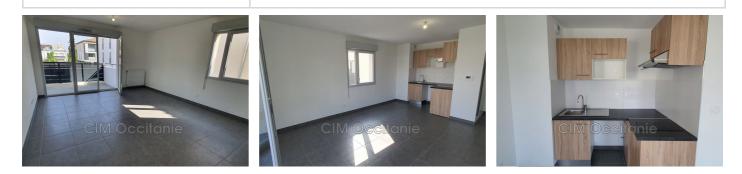

## Apartment 5108 Toulouse

TOULOUSE - CHEMIN CROIX BENITE AREA - In a recent 2022 residence, type 2 apartment of  $47m^2$  located on the 1st floor, comprising an entrance to the living room with fitted and equipped kitchen opening onto a balcony, a hallway with cupboard serving a toilet, a bedroom with cupboard and a shower room. Heating is individual gas. The accommodation has two parking spaces. Rent:  $\xi$ 543.00 +  $\xi$ 65.00 charges, security deposit:  $\xi$ 543.00 and fees payable by the tenant:  $\xi$ 611.52 (including  $\xi$ 141.12 for the incoming inventory).