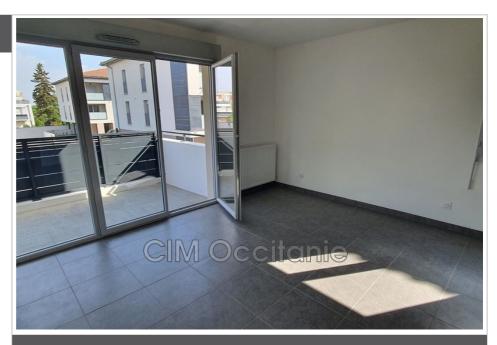

## Apartment 5108 Toulouse

TOULOUSE - CHEMIN CROIX BENITE AREA - In a recent 2022 residence, type 2 apartment of  $47m^2$  located on the 1st floor, comprising an entrance to the living room with fitted and equipped kitchen opening onto a balcony, a hallway with cupboard serving a toilet, a bedroom with cupboard and a shower room. Heating is individual gas. The accommodation has two parking spaces. Rent:  $\xi$ 543.00 +  $\xi$ 65.00 charges, security deposit:  $\xi$ 543.00 and fees payable by the tenant:  $\xi$ 611.52 (including  $\xi$ 141.12 for the incoming inventory).