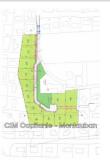

## Price on request

FOR SALE - between Montauban and Saint Martial building plot of 871 m<sup>2</sup> in a subdivision of 13 lots located 2 km from the ring road of Montauban. Land available only for rental construction. Ideal for investor thanks to the construction of 3 social housing. Financing by Social Housing Loan resulting in attractive tax benefits including construction VAT at 10% and exemption from property tax. The land is flat, serviced and connected to mains drainage. It is 27.77 m wide and 33.81 m long. It is located in a calm and quality environment. Indeed, this subdivision is at the bottom of a dead end which makes it pleasant, isolated and private. Close to public transport and access to the ring road. Subdivision of 13 lots from 507 to 964 m<sup>2</sup> If you are interested and wish to reserve this land, quickly get in touch with Christian HAMON Commercial Agent, Tel. : 06.62.11.49.84 or by e-mail c.hamon82000@gmail.com. Montauban RSAC number 488 831 058. PRICE EUR...